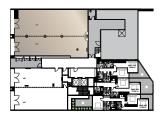

## Floorplans

Ground Floor

#### RETAIL

101 + 102

| RETAIL 101          | 167m²             |
|---------------------|-------------------|
| RETAIL 102          | 130m²             |
| TOTAL INTERNAL AREA | 297m²             |
| PARKING + STORAGE   | 76m <sup>2</sup>  |
| TOTAL STRATA AREA   | 373m <sup>2</sup> |