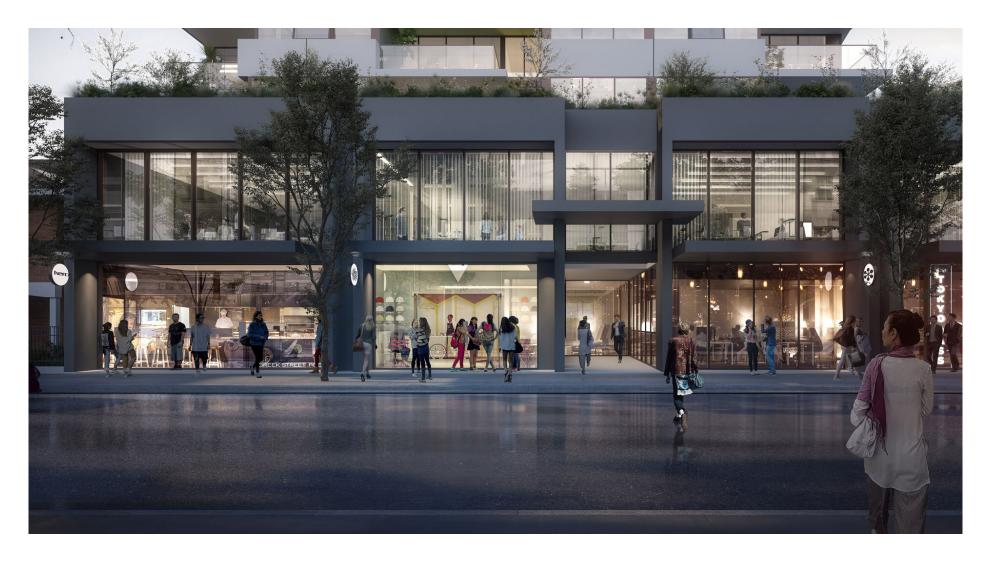

#### The Modern Landscape

Monument presents the opportunity to capture a cosmopolitan working environment in the heart of Kogarah. Perched in the epicentre of Kogarah's main street, Monument's unique offerings and unrivalled location render it a rarity in the Kogarah property landscape.

# The Opportunity

Opening February 2023 - 32-38 Montgomery Street offers the ultimate opportunity for the selected few.

The flexible ground floor layout provides the ultimate blank canvass to create tenancies from 78sqm to 297sqm located in the heart of Kogarah. Ideally suited for commercial suites, bespoke medical providers, and specialised retail, this is your opportunity to establish in a rapidly evolving Kogarah.