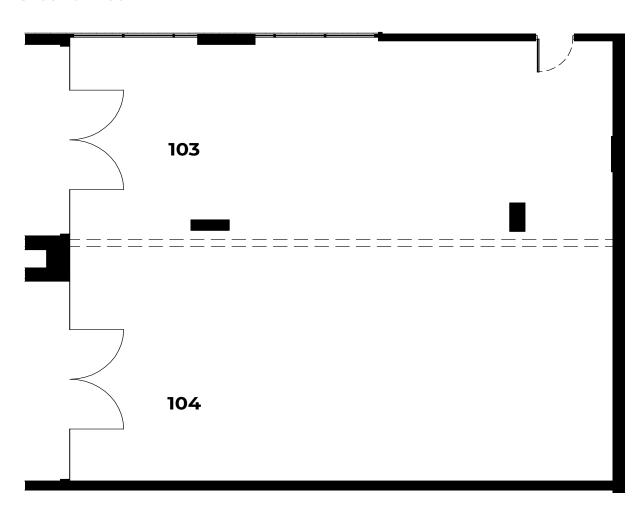

# Floorplans

Ground Floor

#### RETAIL

103 + 104

| RETAIL 103          | 78m²              |
|---------------------|-------------------|
| RETAIL 104          | 102m²             |
| TOTAL INTERNAL AREA | 180m²             |
| PARKING + STORAGE   | 64m²              |
| TOTAL STRATA AREA   | 244m <sup>2</sup> |