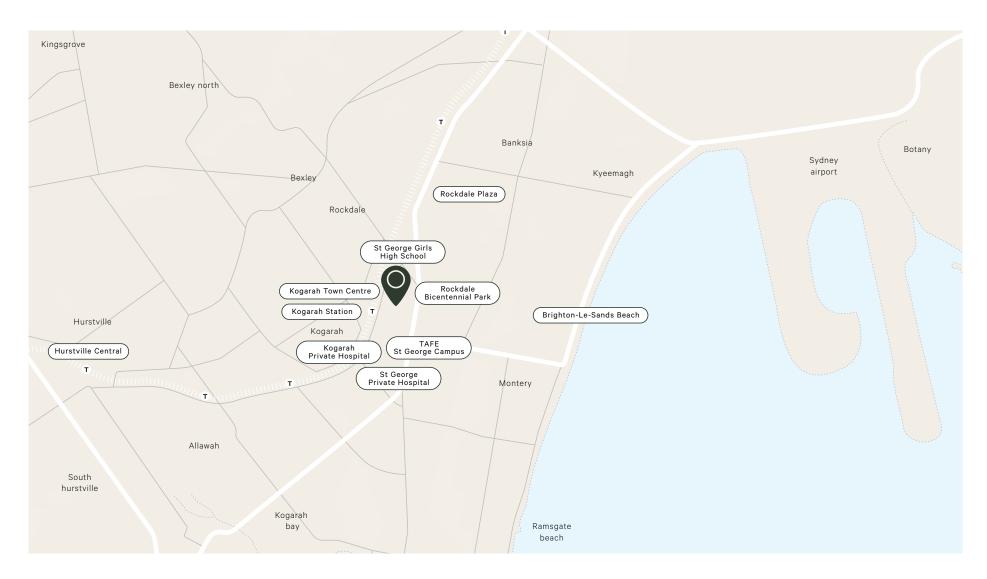

Located 14 kilometres south-west of the Sydney CBD and is known as the centre of the St George area known for its high concentration of educational facilities and health care services (including two hospitals and many specialised medical providers), Kogarah is the epicentre of commercial activity in southern Sydney.

## Location