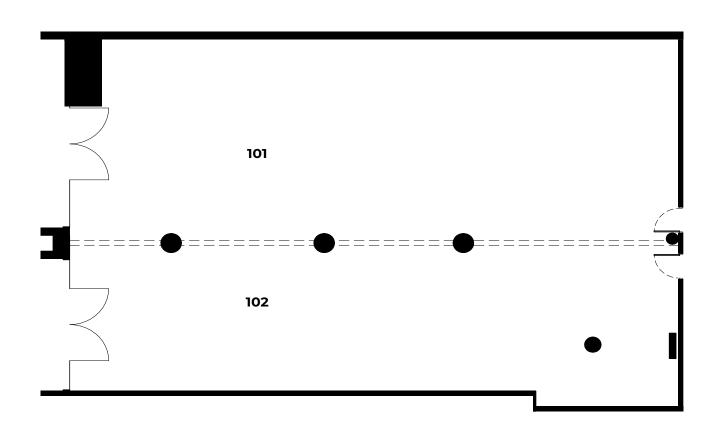

## Floorplans

Ground Floor

#### RETAIL

101 + 102

| RETAIL 101          | 167m²             |
|---------------------|-------------------|
| RETAIL 102          | 130m²             |
| TOTAL INTERNAL AREA | 297m²             |
| PARKING + STORAGE   | 76m <sup>2</sup>  |
| TOTAL STRATA AREA   | 373m <sup>2</sup> |